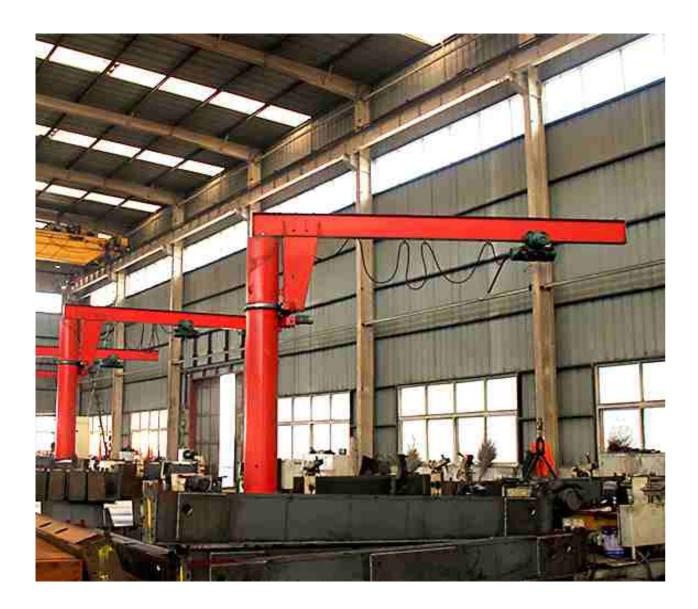

#### ▼ Pillar mounted jib crane

| Model         | : | BZ                                                                  |
|---------------|---|---------------------------------------------------------------------|
| Lifting       | : | 0.5~10t                                                             |
| Lifting speed | : | Single speed, double speed                                          |
| Rotation      | : | 360°                                                                |
| <br>Usage     | : | Automatic production line, short distance lifting, maintenance shop |
| Control       | : | Pendant control, remote control                                     |