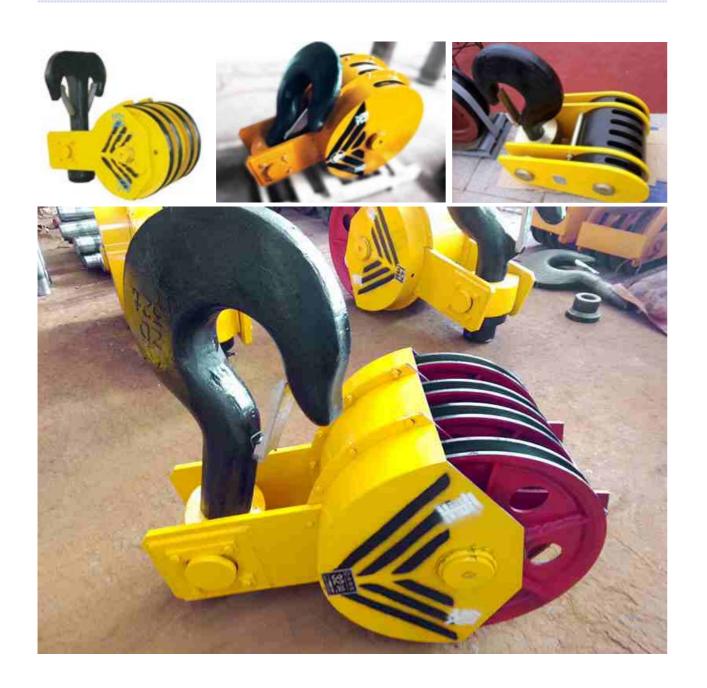

#### crane running

|   | ▼ Ho     | ook |                          |
|---|----------|-----|--------------------------|
|   | Capacity | :   | 1~450t                   |
|   | Туре     |     | Single hook, double hook |
| - | Material |     |                          |
|   | Usage    |     | Lifting various objects  |