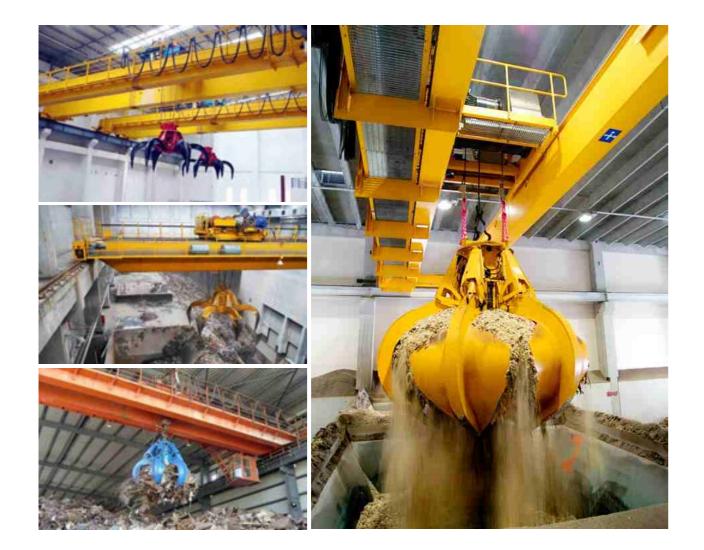

#### ✓ Grab bucket double girder overhead crane

| Model        | : | QZ                                             |
|--------------|---|------------------------------------------------|
| Capacity     | : | 5~20t                                          |
| Span         | : | Max.31.5m                                      |
| Speed        | : | Single speed, VFD speed control                |
| Lifting tool | : | Grab bucket                                    |
| Usage        | : | For lifting bulk material                      |
| Control      | : | Pendant control, remote control, cabin control |
| Working duty | : | A6~A7                                          |
|              |   |                                                |

#### Mechanical Rope Grab

|   | Model   | : | U                                        |
|---|---------|---|------------------------------------------|
| [ | Volume  | : | 0.5~50m <sup>3</sup>                     |
|   | Туре    | : | Light type: coal, pulverized coal, slake |
|   |         |   | Middle type: manganese ore, copper       |
|   |         |   | Heavy type: iron mine, magnesium or      |
|   | Usage   | : | Overhead crane, gantry cr                |
|   | Control | : | By opening and closing wir               |
|   |         |   |                                          |

| ked lime, blast furnace slag.                       |
|-----------------------------------------------------|
| er concentrate, zinc concentrate, iron, sand, lime. |
| ore, copper mine, lead concentrate, dolomite        |
| rane                                                |
| ire rope                                            |

#### Wireless remote control Grab

| Volume | : 5~24m <sup>3</sup>                                                 |
|--------|----------------------------------------------------------------------|
| Usage  | : For single hook crane at port, bulk ship etc. places to lift coal, |
|        | sand, slag and other granular material.                              |

## Electric Hydraulic Grab

| Model  | 1   | DYZ orange grab, DY clam       |
|--------|-----|--------------------------------|
| Volume | e : | 0.5~40m³                       |
| Usage  | :   | Lifting big ore, pig iron, sci |
|        |     | slag material for steel mill,  |
|        |     | scrap steel acquisition, gar   |

nshell grab

crap steel, garbage, iron powder, straw, II, mining, forest, coal mine, harbor wharf, arbage disposal...