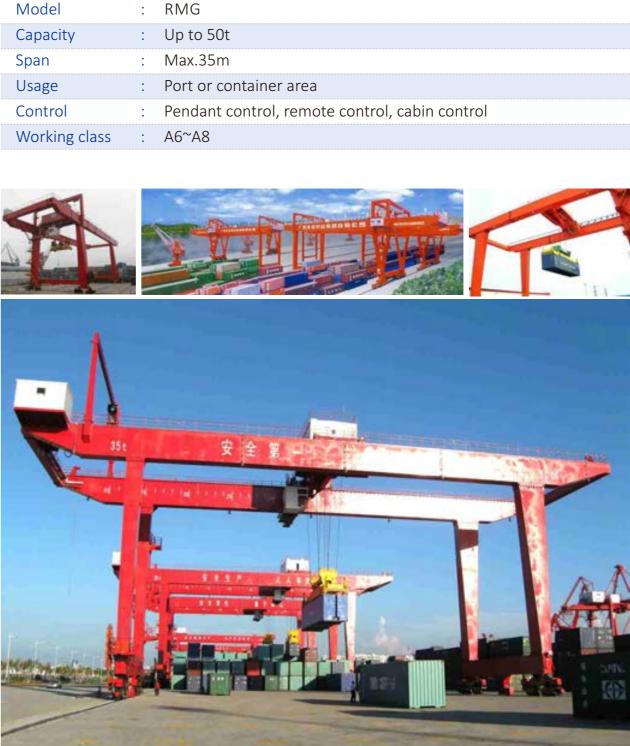

#### Container gantry crane

| Model         | : | RMG                     |
|---------------|---|-------------------------|
| Capacity      | : | Up to 50t               |
| Span          | : | Max.35m                 |
| Usage         | : | Port or container area  |
| Control       | : | Pendant control, remote |
| Working class | : | A6~A8                   |