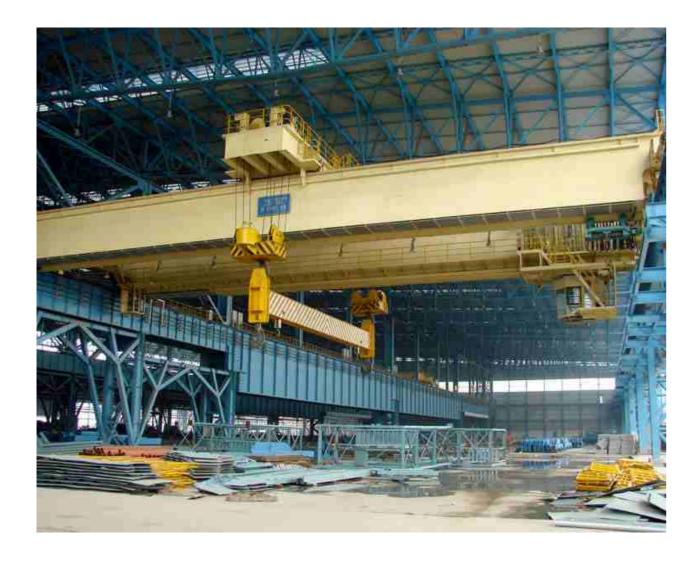

#### Double girder casting overhead crane

| Model                       | : | QDY/YZ                                            |
|-----------------------------|---|---------------------------------------------------|
| Capacity                    | : | 5~320/80t                                         |
| Span                        | : | Max.31.5m                                         |
| Speed                       | : | Single speed, double speed, VFD speed control     |
| Lifting tool                | : | Hook or gantry hook                               |
| Working ambient temperature | : | -10℃−60℃                                          |
| Usage                       | : | For the workshop where the molten metal is lifted |
| Control                     | : | Pendant control, remote control, cabin control    |
| Working duty                | : | A7~A8                                             |