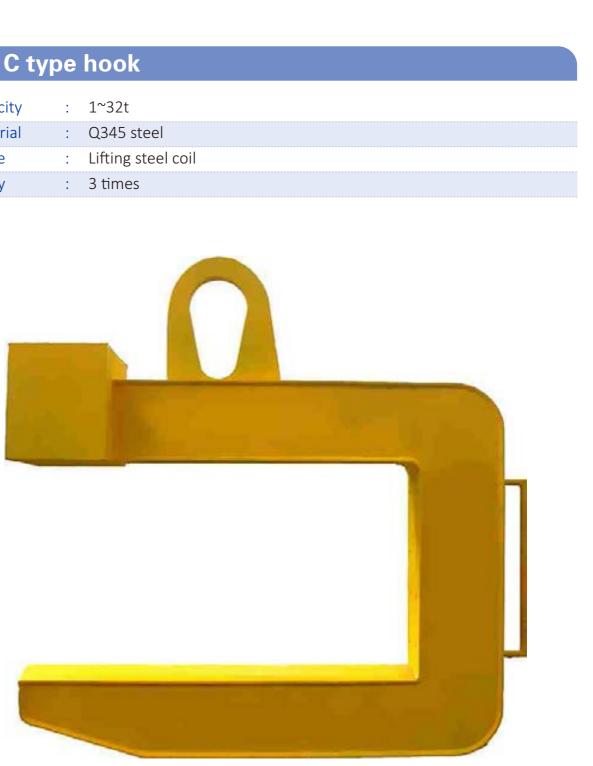

| ▼ C ty   | ▼ C type hook |                    |  |
|----------|---------------|--------------------|--|
| Capacity | :             | 1~32t              |  |
| Material | :             | Q345 steel         |  |
| Usage    | :             | Lifting steel coil |  |
| Safety   | :             | 3 times            |  |