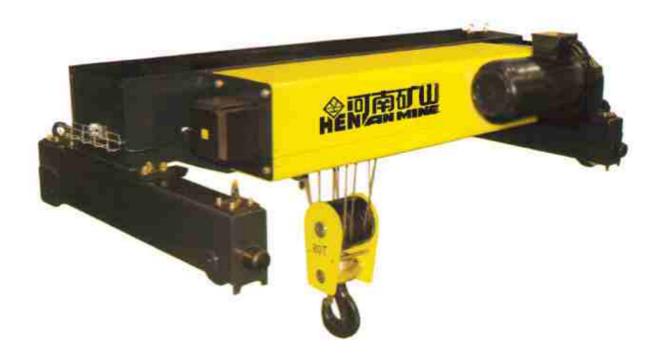

#### European single girder electric hoist

| Capacity         | : | 1~20t                                                               |
|------------------|---|---------------------------------------------------------------------|
| Lifting height   | : | >6m                                                                 |
| <br>Travel speed | : | 5~20m/min(VFD speed control)                                        |
| Lifting speed    | : | Double speed: 0.6~1.6/4.0~10m/min                                   |
| <br>Usage        | : | workshop, warehouse, factories, mines, cargo storage areas, harbour |
| Control          | : | Pendant control, remote control                                     |