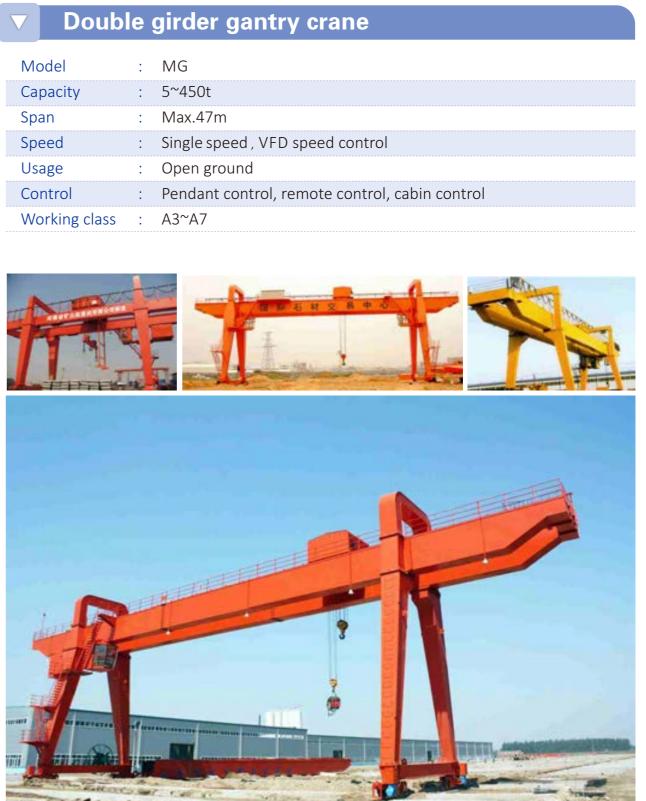

| Model : MG                    |         |
|-------------------------------|---------|
| Capacity : 5~450t             |         |
| Span : Max.47m                |         |
| Speed : Single speed , VFD    | speed o |
| Usage : Open ground           |         |
| Control : Pendant control, re | emote c |
| Working class : A3~A7         |         |