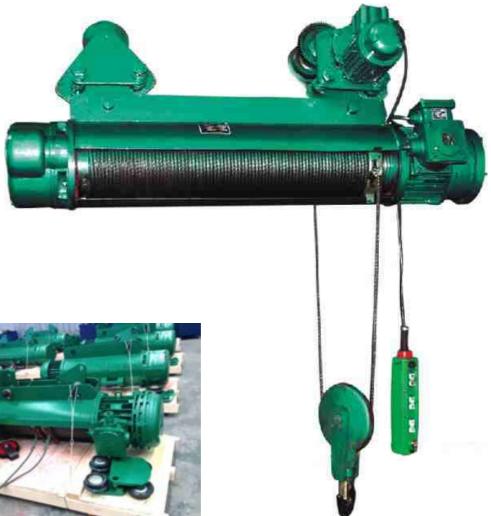

#### Electric hoist

| Model          | : | CD,MD                       |
|----------------|---|-----------------------------|
| Capacity       | : | 0.25~32t                    |
| Lifting height | : | >3m                         |
| Travel speed   | : | 20m/min or 30m/min          |
| Lifting speed  | : | 0.25-5t(double speed: 8 & 0 |
|                |   | 10t(double speed: 7 & 0     |
|                |   | 16t(double speed: 3.5 &     |
|                |   | 20t(single speed :4m/mi     |
| Usage          | : | workshop, warehouse, facto  |
| Control        | : | Pendant control, remote cor |
|                |   |                             |

## **Electric Hoist**

| 0.8m/min, single speed: 8m/min)            |
|--------------------------------------------|
| 0.7m/min, single speed: 7m/min)            |
| & 0.35m/min, single speed:3.5m/min)        |
| nin)                                       |
| ories, mines, cargo storage areas, harbour |
| ontrol                                     |
|                                            |