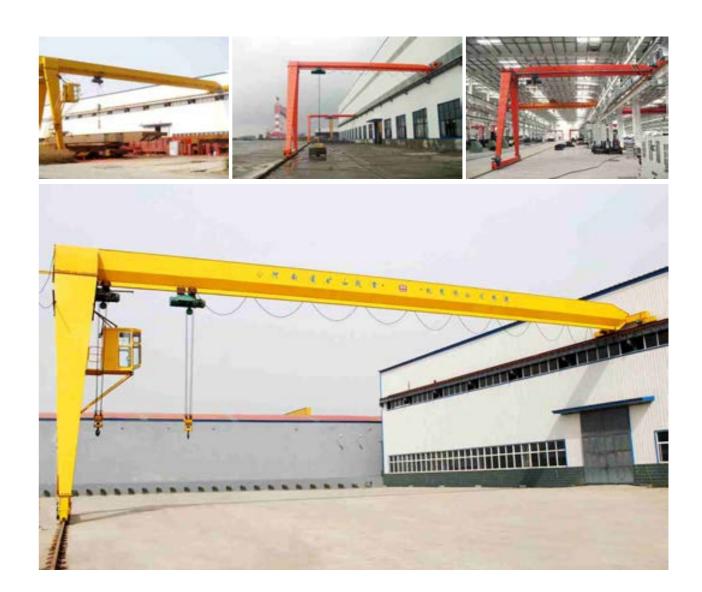

### Gantry Crane

#### L type single girder gantry crane

| : | L                                              |
|---|------------------------------------------------|
| : | 5~32t                                          |
| : | Max.35m                                        |
| : | Single speed, double speed, VFD speed control  |
| : | Open ground                                    |
| : | Pendant control, remote control, cabin control |
| : | A3~A5                                          |
|   | ::                                             |