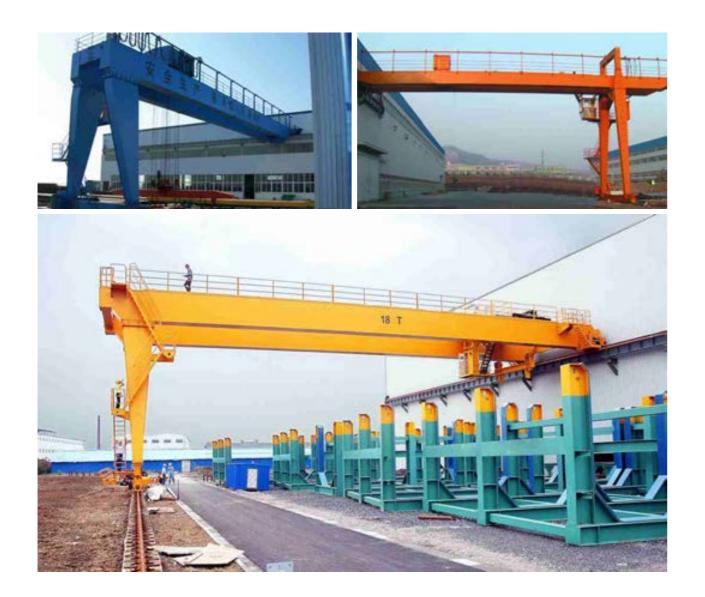

#### Semi double girder gantry crane

| Model         | : | BMG                                            |
|---------------|---|------------------------------------------------|
| Capacity      | : | 2~32t                                          |
| Span          | : | Max.31.5m                                      |
| Speed         | : | Single speed, VFD speed control                |
| Usage         | : | Open ground                                    |
| Control       | : | Pendant control, remote control, cabin control |
| Working class | : | A3~A5                                          |