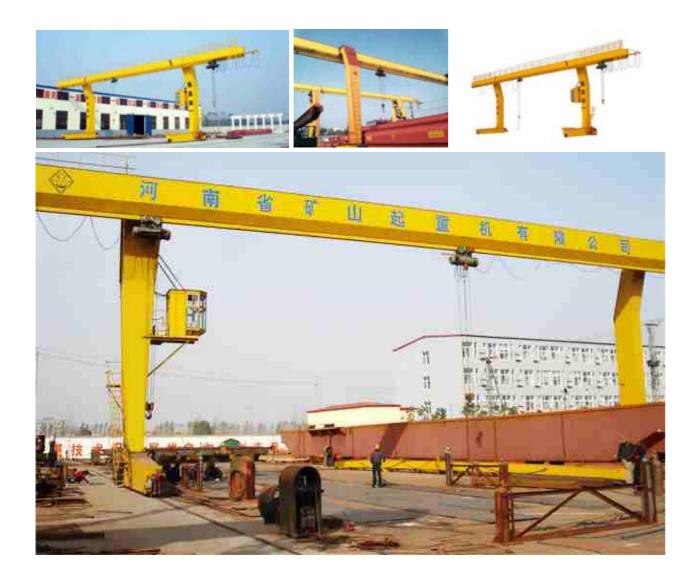

#### Single girder gantry crane

| Model         | : | MH                                             |
|---------------|---|------------------------------------------------|
| Capacity      | : | 3~20t                                          |
| Span          | : | Max.31.5m                                      |
| Speed         | : | Single speed, double speed, VFD speed control  |
| Usage         | : | Work yard, warehouse, cargo storage areas      |
| Control       | : | Pendant control, remote control, cabin control |
| Working class | : | A3~A4                                          |

### Semi single girder gantry crane

| Model         | : | вмн                      |
|---------------|---|--------------------------|
| Capacity      | : | 3~20t                    |
| Span          | : | Max.31.5m                |
| Speed         | : | Single speed, double spe |
| Usage         | : | Open ground, warehouse   |
| Control       | : | Pendant control, remote  |
| Working class | : | A3~A4                    |

#### L type single girder gantry crane

| : | L                                              |
|---|------------------------------------------------|
| : | 5~32t                                          |
| : | Max.35m                                        |
| : | Single speed, double speed, VFD speed control  |
| : | Open ground                                    |
| : | Pendant control, remote control, cabin control |
| : | A3~A5                                          |
|   | ::                                             |