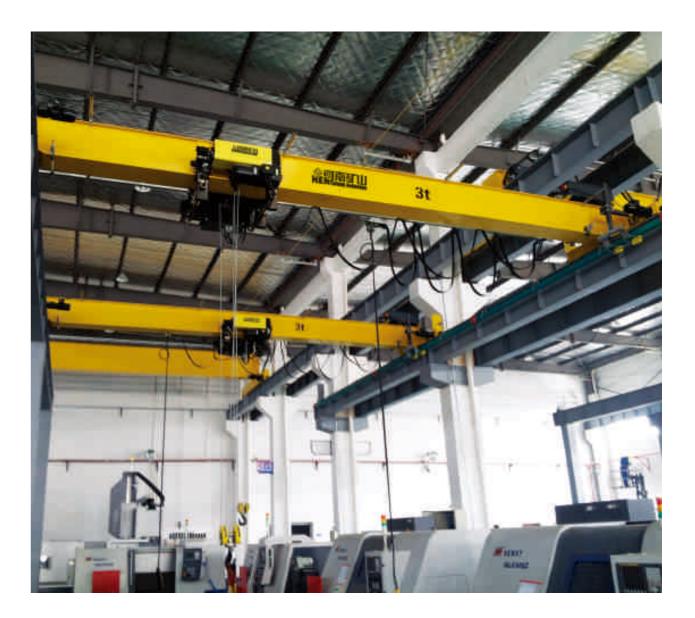

#### ▼ Electric hoist double girder overhead crane

| Model        | : | LH                                              |
|--------------|---|-------------------------------------------------|
| Capacity     | : | 3~32t                                           |
| Span         | : | Max.31.5m                                       |
| Speed        | : | Single speed, double speed, VFD speed control   |
| Usage        | : | Normal workshop, warehouse, cargo storage areas |
| Control      | : | Pendant control, remote control, cabin control  |
| Working duty | : | A3~A4                                           |

| $\nabla$ | Doub        | le | girder overhead           |
|----------|-------------|----|---------------------------|
| Мо       | odel        | :  | QD                        |
| Ca       | Capacity    |    | 5t~450/80t                |
| Spa      | an          | :  | Max.31.5m                 |
| Spe      | eed         | :  | Single speed, VFD speed   |
| Us       | age         | :  | Heavy duty workshop, wa   |
| Со       | ntrol       | :  | Pendant control, remote o |
| Wo       | orking duty | :  | A5~A7                     |