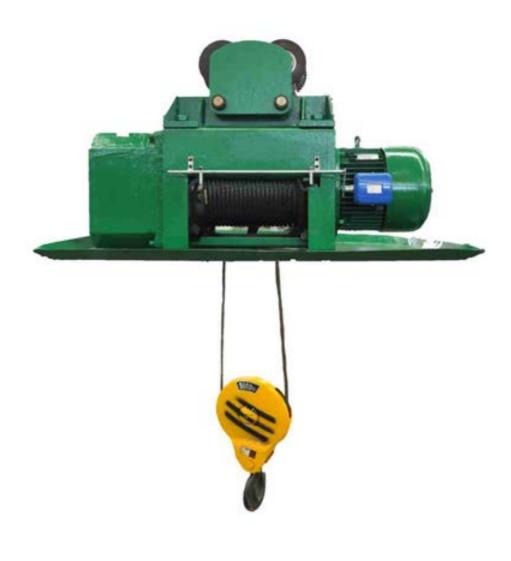

#### European double girder electric hoist

| Capacity       | : | 2~80t                                                               |
|----------------|---|---------------------------------------------------------------------|
| Lifting height | : | >6m                                                                 |
| Travel speed   | : | 5~20m/min(VFD speed control)                                        |
| Lifting speed  | : | 2t~32t double speed: 0.53~1.0/3.3~6.3m/min                          |
|                |   | 32t~80t single speed: 0~4.9m/min                                    |
| Usage          | : | workshop, warehouse, factories, mines, cargo storage areas, harbour |
| Control        | : | Pendant control, remote control                                     |