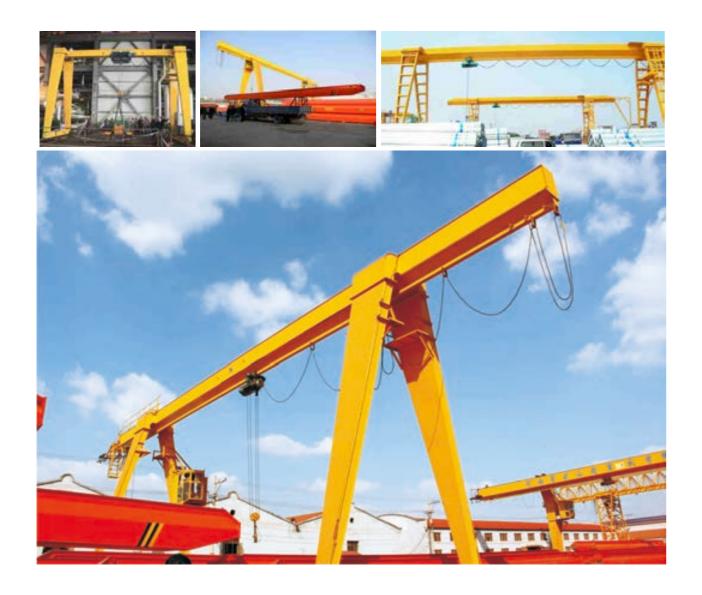

### Gantry Crane

#### Single girder gantry crane

| Model         | : | MH                                             |
|---------------|---|------------------------------------------------|
| Capacity      | : | 3~20t                                          |
| Span          | : | Max.31.5m                                      |
| Speed         | : | Single speed, double speed, VFD speed control  |
| Usage         | : | Work yard, warehouse, cargo storage areas      |
| Control       | : | Pendant control, remote control, cabin control |
| Working class | : | A3~A4                                          |