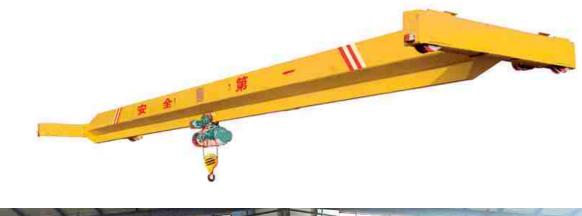

#### ▼ Single girder overhead crane

|  | Model    | : | LDA                                            |
|--|----------|---|------------------------------------------------|
|  | Capacity | : | 1~20ton                                        |
|  | Span     | : | Max.31.5m                                      |
|  | Speed    | : | Single speed, double speed                     |
|  | Usage    | : | Normal workshop, warehouse                     |
|  | Control  | : | Pendant control, remote control, cabin control |