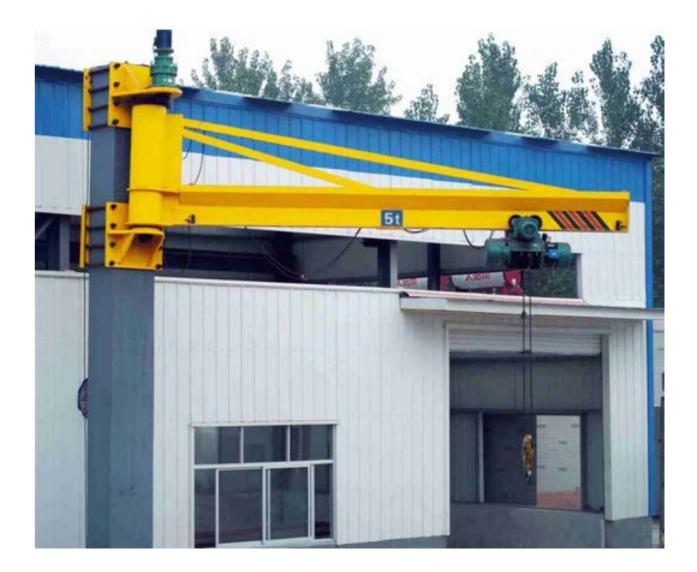

#### Wall mounted jib crane

|   | Model         | : | BB                           |
|---|---------------|---|------------------------------|
|   | Lifting       | : | 0.5~10t                      |
| - | Lifting speed | : | Single speed, double speed   |
|   | Rotation      | : | 180°                         |
|   | Usage         | : | Automatic production line, s |
|   | Control       | : | Pendant control, remote con  |
|   |               |   |                              |