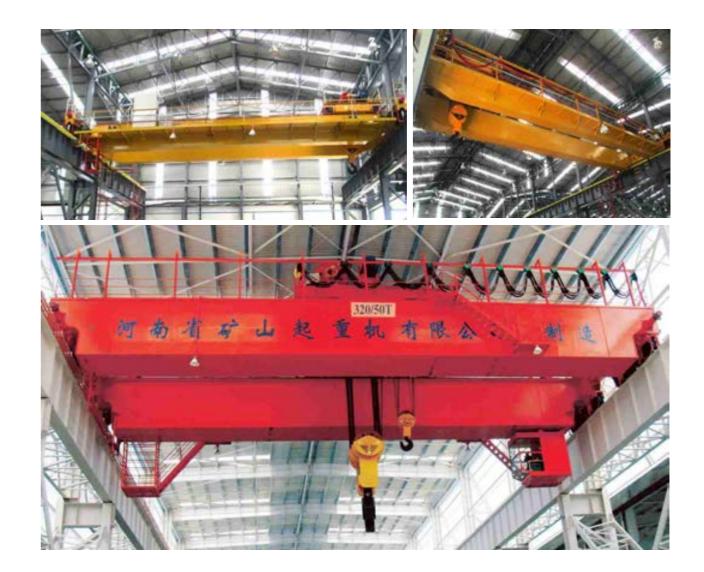

| $\nabla$ | Doub        | le | girder overhead           |
|----------|-------------|----|---------------------------|
| Мо       | odel        | :  | QD                        |
| Ca       | Capacity    |    | 5t~450/80t                |
| Spa      | an          | :  | Max.31.5m                 |
| Spe      | eed         | :  | Single speed, VFD speed   |
| Us       | age         | :  | Heavy duty workshop, wa   |
| Со       | ntrol       | :  | Pendant control, remote o |
| Wo       | orking duty | :  | A5~A7                     |

#### crane

l control varehouse, cargo storage areas control, cabin control