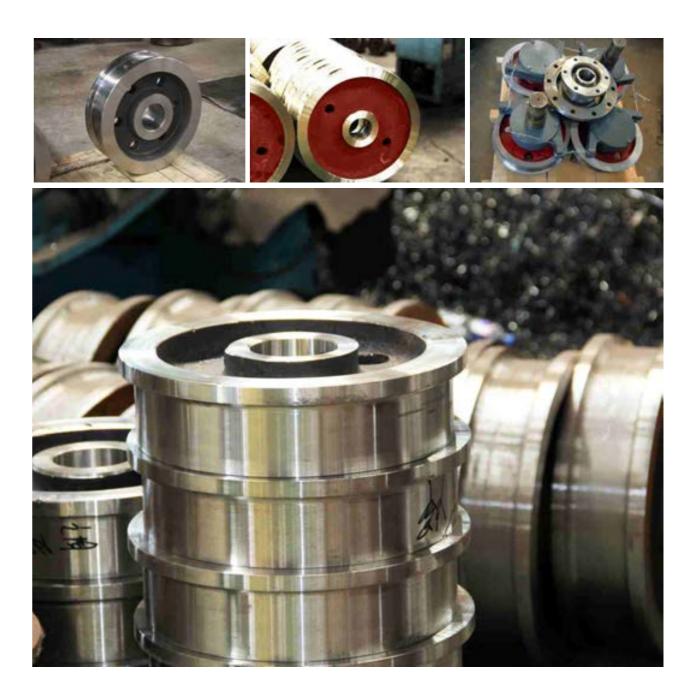

| Cr Cr   | ane wheel                      |
|---------|--------------------------------|
| Туре    | : Forging                      |
| Process | : High frequency quenching     |
| Usage   | : For overhead crane, gantry o |