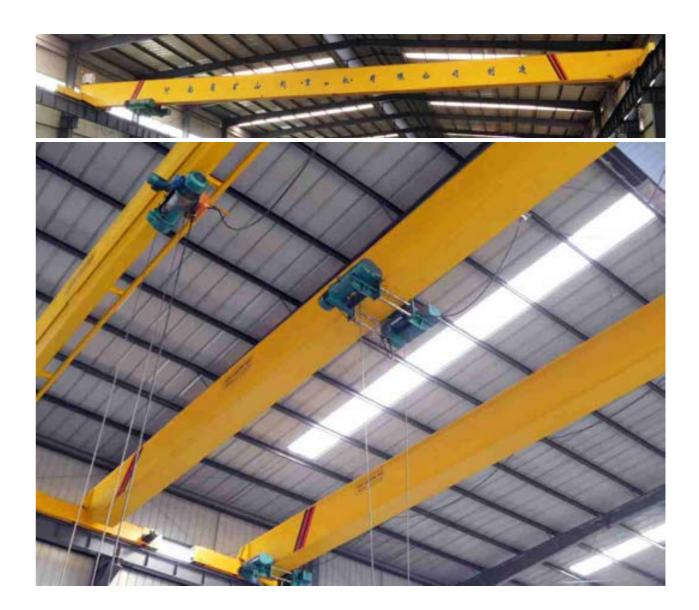

#### ▼ Single girder overhead crane

|  | Model    | : | LDA                                            |
|--|----------|---|------------------------------------------------|
|  | Capacity | : | 1~20ton                                        |
|  | Span     | : | Max.31.5m                                      |
|  | Speed    | : | Single speed, double speed                     |
|  | Usage    | : | Normal workshop, warehouse                     |
|  | Control  | : | Pendant control, remote control, cabin control |

#### Overhead Crane HENAN MINE CRANE CO., LTD

#### European type Single girder overhead crane

| Model    | : | KSL                            |
|----------|---|--------------------------------|
| Capacity | : | 1~20ton                        |
| Span     | : | Max.31.5m                      |
| Speed    | : | Double speed                   |
| Usage    | : | Normal workshop, low headroc   |
| Control  | : | Pendant control, remote contro |