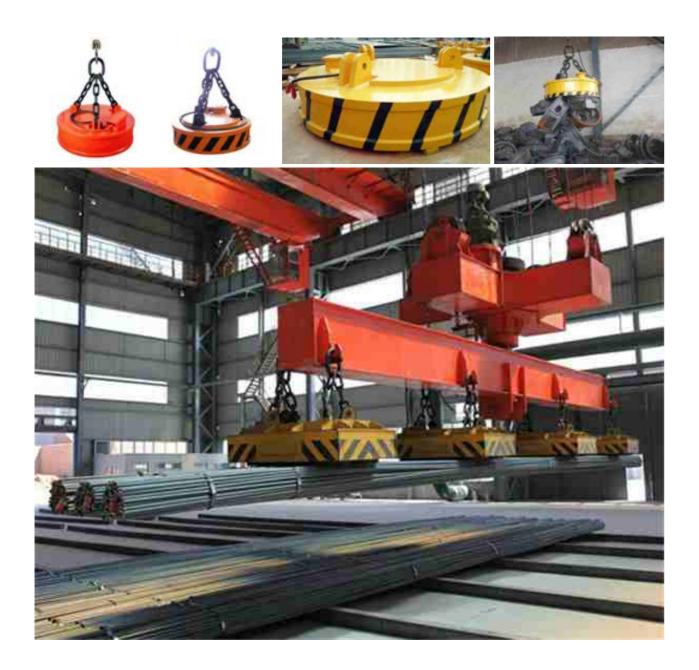

#### Electric magnet

| Model  | : | MW5 MW61 MW03 MW73 MW12 MW15 MW22 MW42                                    |
|--------|---|---------------------------------------------------------------------------|
| Usage  | : | Lifting steel, iron, metal scrap, steel plate, steel bar, cast iron ingot |
| Safety | : | 6~7 times                                                                 |
| Option | : | Magnet keeping device, can keeping 10~15mintues when power failure        |