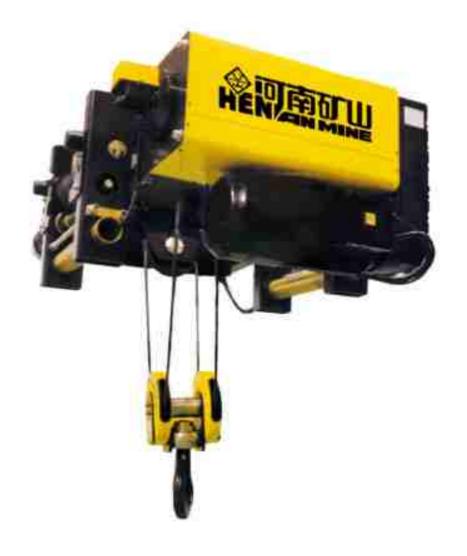

#### Electric hoist

| Model          | : | CD,MD                       |
|----------------|---|-----------------------------|
| Capacity       | : | 0.25~32t                    |
| Lifting height | : | >3m                         |
| Travel speed   | : | 20m/min or 30m/min          |
| Lifting speed  | : | 0.25-5t(double speed: 8 & 0 |
|                |   | 10t(double speed: 7 & 0     |
|                |   | 16t(double speed: 3.5 &     |
|                |   | 20t(single speed :4m/mi     |
| Usage          | : | workshop, warehouse, facto  |
| Control        | : | Pendant control, remote cor |
|                |   |                             |

## **Electric Hoist**

| 0.8m/min, single speed: 8m/min)            |
|--------------------------------------------|
| 0.7m/min, single speed: 7m/min)            |
| & 0.35m/min, single speed:3.5m/min)        |
| nin)                                       |
| ories, mines, cargo storage areas, harbour |
| ontrol                                     |
|                                            |