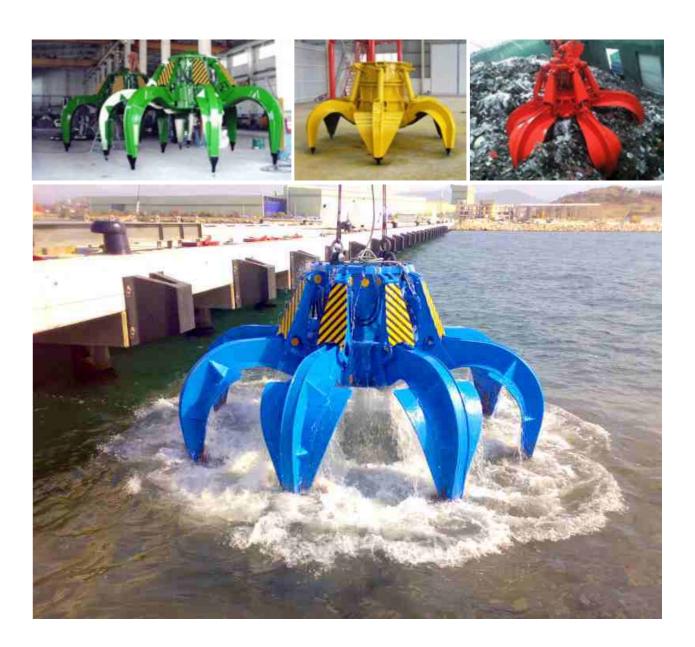

#### Mechanical Rope Grab

|   | Model   | : | U                                        |
|---|---------|---|------------------------------------------|
| [ | Volume  | : | 0.5~50m <sup>3</sup>                     |
|   | Туре    | : | Light type: coal, pulverized coal, slake |
|   |         |   | Middle type: manganese ore, copper       |
|   |         |   | Heavy type: iron mine, magnesium or      |
|   | Usage   | : | Overhead crane, gantry cr                |
|   | Control | : | By opening and closing wir               |
|   |         |   |                                          |

| ked lime, blast furnace slag.                       |
|-----------------------------------------------------|
| er concentrate, zinc concentrate, iron, sand, lime. |
| ore, copper mine, lead concentrate, dolomite        |
| rane                                                |
| ire rope                                            |