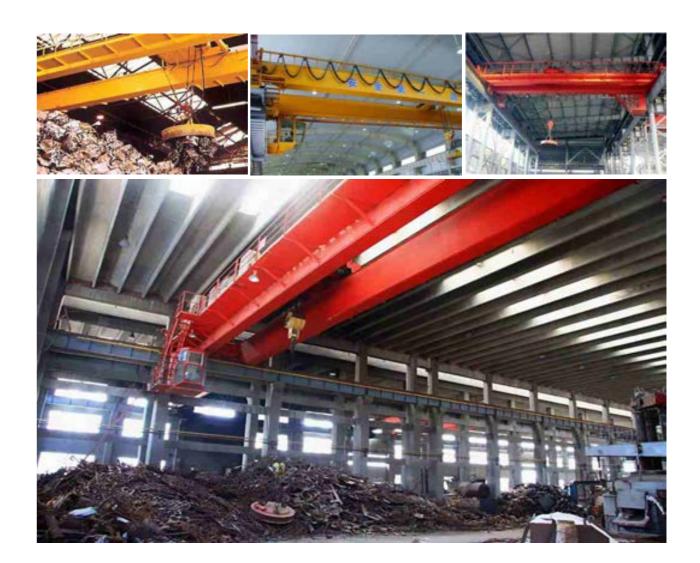

#### ✓ Grab bucket double girder overhead crane

| Model        | : | QZ                                             |
|--------------|---|------------------------------------------------|
| Capacity     | : | 5~20t                                          |
| Span         | : | Max.31.5m                                      |
| Speed        | : | Single speed, VFD speed control                |
| Lifting tool | : | Grab bucket                                    |
| Usage        | : | For lifting bulk material                      |
| Control      | : | Pendant control, remote control, cabin control |
| Working duty | : | A6~A7                                          |
|              |   |                                                |

#### Mechanical Rope Grab

|   | Model   | : | U                                        |
|---|---------|---|------------------------------------------|
| [ | Volume  | : | 0.5~50m <sup>3</sup>                     |
|   | Туре    | : | Light type: coal, pulverized coal, slake |
|   |         |   | Middle type: manganese ore, copper       |
|   |         |   | Heavy type: iron mine, magnesium or      |
|   | Usage   | : | Overhead crane, gantry cr                |
|   | Control | : | By opening and closing wir               |
|   |         |   |                                          |

| ked lime, blast furnace slag.                       |
|-----------------------------------------------------|
| er concentrate, zinc concentrate, iron, sand, lime. |
| ore, copper mine, lead concentrate, dolomite        |
| rane                                                |
| ire rope                                            |