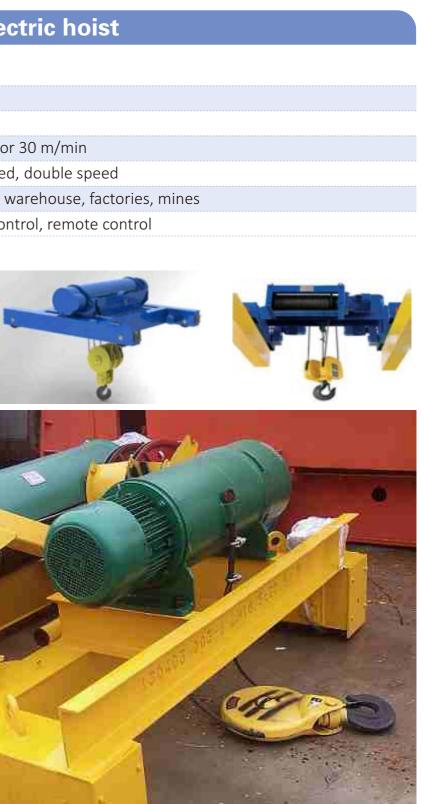

|   | Model          | : | LH                          |
|---|----------------|---|-----------------------------|
|   | Capacity       | : | 3~32t                       |
| - | Lifting height | : | >6m                         |
|   | Travel speed   | : | 20 m/min or 30 m/min        |
| - | Lifting speed  | : | Single speed, double speed  |
|   | Usage          | : | workshop, warehouse, facto  |
|   | Control        | : | Pendant control, remote cor |
|   |                |   |                             |