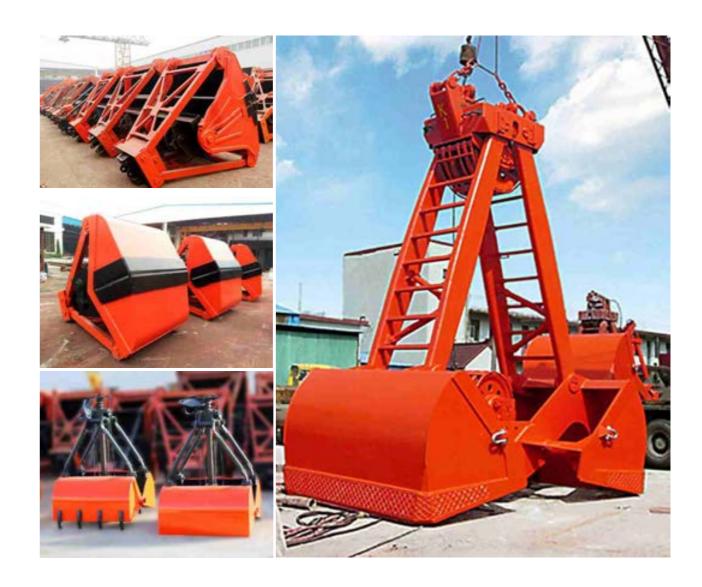

#### Mechanical Rope Grab

|   | Model   | : | U                                        |
|---|---------|---|------------------------------------------|
| [ | Volume  | : | 0.5~50m <sup>3</sup>                     |
|   | Туре    | : | Light type: coal, pulverized coal, slake |
|   |         |   | Middle type: manganese ore, copper       |
|   |         |   | Heavy type: iron mine, magnesium or      |
|   | Usage   | : | Overhead crane, gantry cr                |
|   | Control | : | By opening and closing wir               |
|   |         |   |                                          |

| ked lime, blast furnace slag.                       |
|-----------------------------------------------------|
| er concentrate, zinc concentrate, iron, sand, lime. |
| ore, copper mine, lead concentrate, dolomite        |
| rane                                                |
| ire rope                                            |