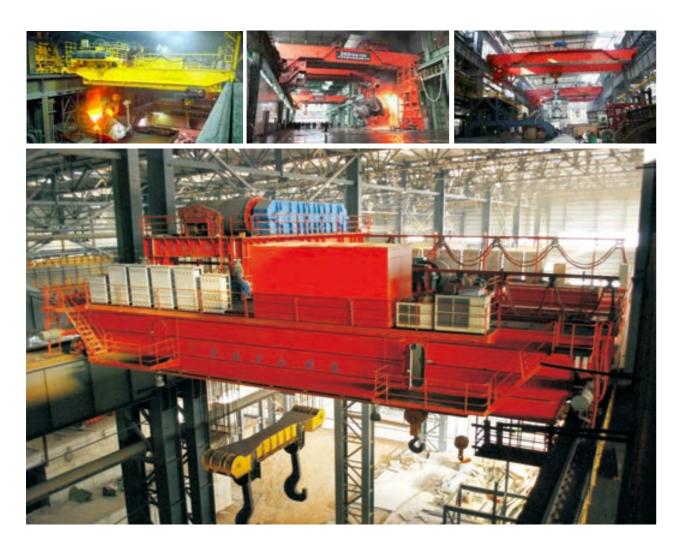

#### Double girder casting overhead crane

| Model                       | : | QDY/YZ                                            |
|-----------------------------|---|---------------------------------------------------|
| Capacity                    | : | 5~320/80t                                         |
| Span                        | : | Max.31.5m                                         |
| Speed                       | : | Single speed, double speed, VFD speed control     |
| Lifting tool                | : | Hook or gantry hook                               |
| Working ambient temperature | : | -10℃−60℃                                          |
| Usage                       | : | For the workshop where the molten metal is lifted |
| Control                     | : | Pendant control, remote control, cabin control    |
| Working duty                | : | A7~A8                                             |

#### Double girder explosion proof overhead crane

|   | Model                       | : | QB         |
|---|-----------------------------|---|------------|
|   | Capacity                    | : | 5~320/80t  |
| - | Span                        | : | Max.31.5n  |
|   | Speed                       | : | Single spe |
|   | Lifting tool                | : | Electroma  |
|   | Working ambient temperature | : | -10°C-60°  |
|   | Usage                       | : | For the wo |
|   | Control                     | : | Pendant co |
|   | Working duty                | : | A6~A7      |
|   |                             |   |            |