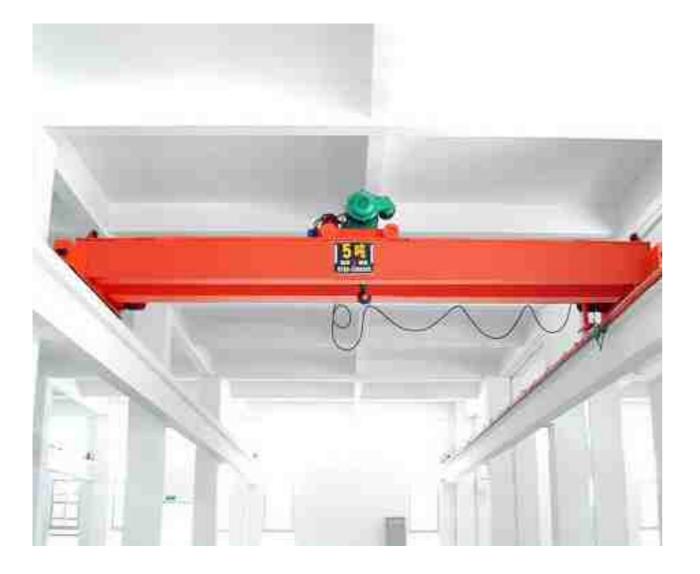

#### ▼ Single girder overhead crane

|  | Model    | : | LDA                                            |
|--|----------|---|------------------------------------------------|
|  | Capacity | : | 1~20ton                                        |
|  | Span     | : | Max.31.5m                                      |
|  | Speed    | : | Single speed, double speed                     |
|  | Usage    | : | Normal workshop, warehouse                     |
|  | Control  | : | Pendant control, remote control, cabin control |

#### Low Headroom Single girder overhead crane

|  | Model    | : | LDC                            |
|--|----------|---|--------------------------------|
|  | Capacity | : | 1~20ton                        |
|  | Span     | : | Max.31.5m                      |
|  | Speed    | : | Single speed, double speed     |
|  | Usage    | : | Normal workshop, warehouse     |
|  | Control  | : | Pendant control, remote contro |