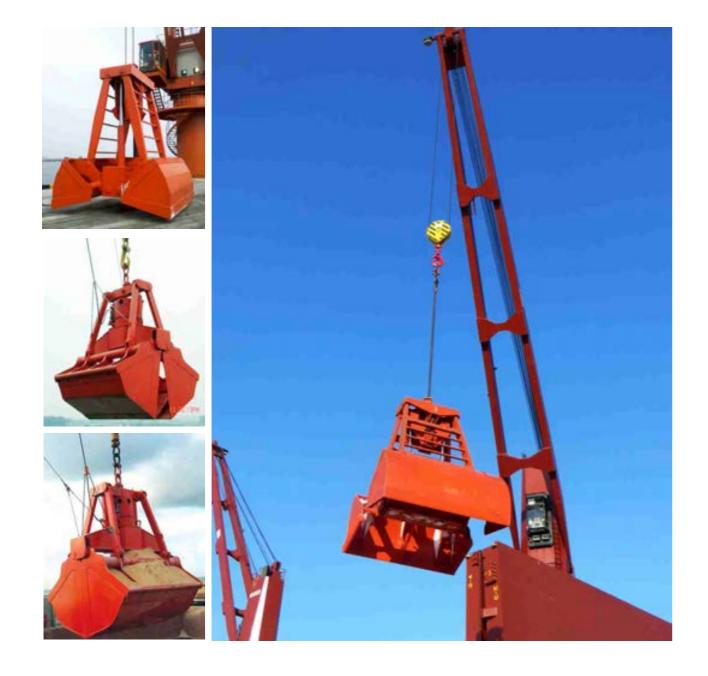

#### Mechanical Rope Grab

|   | Model   | : | U                                        |
|---|---------|---|------------------------------------------|
| [ | Volume  | : | 0.5~50m <sup>3</sup>                     |
|   | Туре    | : | Light type: coal, pulverized coal, slake |
|   |         |   | Middle type: manganese ore, copper       |
|   |         |   | Heavy type: iron mine, magnesium or      |
|   | Usage   | : | Overhead crane, gantry cr                |
|   | Control | : | By opening and closing wir               |
|   |         |   |                                          |

| ked lime, blast furnace slag.                       |
|-----------------------------------------------------|
| er concentrate, zinc concentrate, iron, sand, lime. |
| ore, copper mine, lead concentrate, dolomite        |
| rane                                                |
| ire rope                                            |