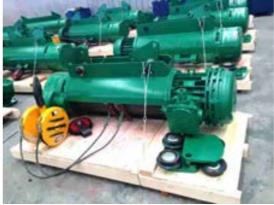

#### Electric hoist

| Model          | : | CD,MD                       |
|----------------|---|-----------------------------|
| Capacity       | : | 0.25~32t                    |
| Lifting height | : | >3m                         |
| Travel speed   | : | 20m/min or 30m/min          |
| Lifting speed  | : | 0.25-5t(double speed: 8 & 0 |
|                |   | 10t(double speed: 7 & 0     |
|                |   | 16t(double speed: 3.5 &     |
|                |   | 20t(single speed :4m/mi     |
| Usage          | : | workshop, warehouse, facto  |
| Control        | : | Pendant control, remote cor |
|                |   |                             |

## **Electric Hoist**

| 0.8m/min, single speed: 8m/min)            |
|--------------------------------------------|
| 0.7m/min, single speed: 7m/min)            |
| & 0.35m/min, single speed:3.5m/min)        |
| nin)                                       |
| ories, mines, cargo storage areas, harbour |
| ontrol                                     |
|                                            |