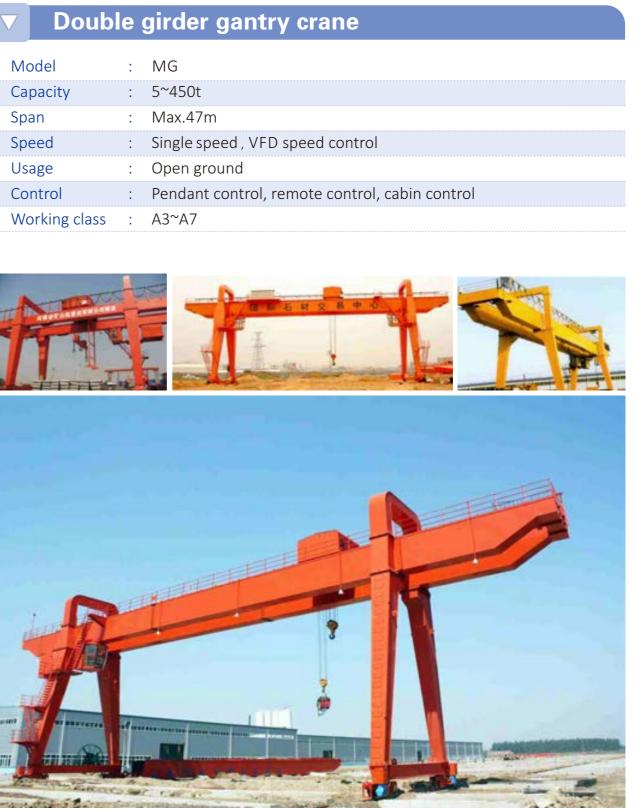

| Model : MG                    |         |
|-------------------------------|---------|
| Capacity : 5~450t             |         |
| Span : Max.47m                |         |
| Speed : Single speed , VFD    | speed o |
| Usage : Open ground           |         |
| Control : Pendant control, re | emote c |
| Working class : A3~A7         |         |