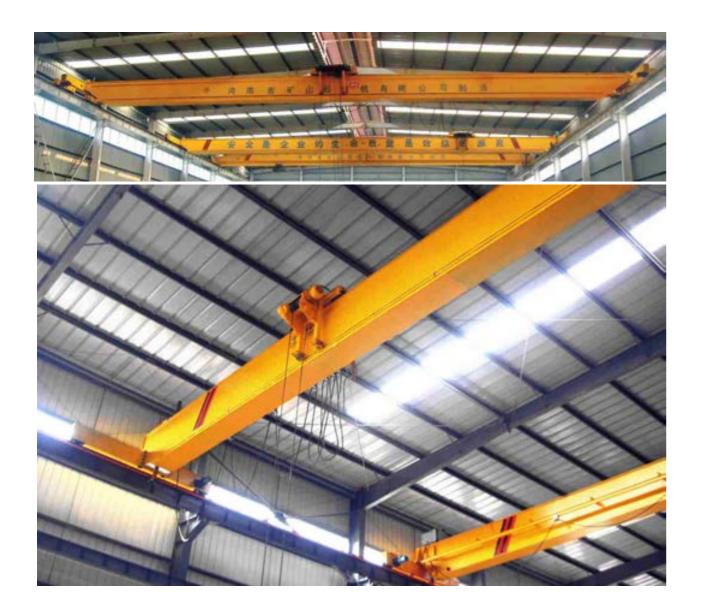

#### ▼ Electric hoist double girder overhead crane

| Model        | : | LH                                              |
|--------------|---|-------------------------------------------------|
| Capacity     | : | 3~32t                                           |
| Span         | : | Max.31.5m                                       |
| Speed        | : | Single speed, double speed, VFD speed control   |
| Usage        | : | Normal workshop, warehouse, cargo storage areas |
| Control      | : | Pendant control, remote control, cabin control  |
| Working duty | : | A3~A4                                           |

| $\nabla$ | Doub        | le | girder overhead           |
|----------|-------------|----|---------------------------|
| Мо       | odel        | :  | QD                        |
| Ca       | Capacity    |    | 5t~450/80t                |
| Spa      | an          | :  | Max.31.5m                 |
| Spe      | eed         | :  | Single speed, VFD speed   |
| Us       | age         | :  | Heavy duty workshop, wa   |
| Со       | ntrol       | :  | Pendant control, remote o |
| Wo       | orking duty | :  | A5~A7                     |