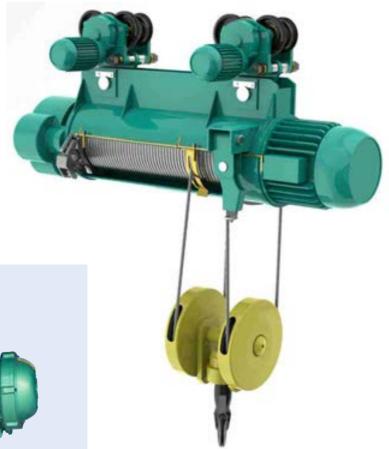

#### Electric hoist

| Model          | : | CD,MD                       |
|----------------|---|-----------------------------|
| Capacity       | : | 0.25~32t                    |
| Lifting height | : | >3m                         |
| Travel speed   | : | 20m/min or 30m/min          |
| Lifting speed  | : | 0.25-5t(double speed: 8 & 0 |
|                |   | 10t(double speed: 7 & 0     |
|                |   | 16t(double speed: 3.5 &     |
|                |   | 20t(single speed :4m/mi     |
| Usage          | : | workshop, warehouse, facto  |
| Control        | : | Pendant control, remote cor |
|                |   |                             |

## **Electric Hoist**

| 0.8m/min, single speed: 8m/min)            |
|--------------------------------------------|
| 0.7m/min, single speed: 7m/min)            |
| & 0.35m/min, single speed:3.5m/min)        |
| nin)                                       |
| ories, mines, cargo storage areas, harbour |
| ontrol                                     |
|                                            |