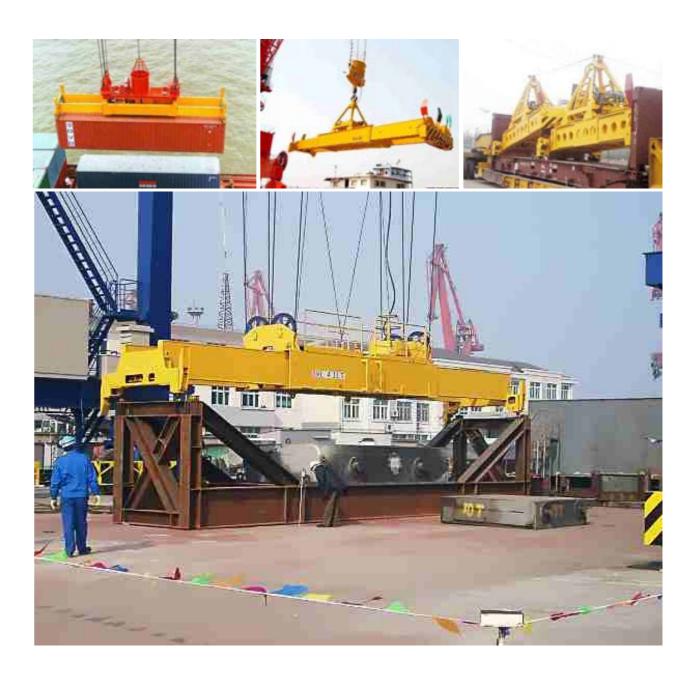

#### **Semi-automatic Spreader**

| Туре  | : | Mechanical          |
|-------|---|---------------------|
| Usage | : | Lifting and transfe |

and transferring 20', 40', 45' container

### Automatic Spreader

| Туре     | : Electric hydraulic            |
|----------|---------------------------------|
| Rotation | : 360°                          |
| Usage    | : Lifting and transferring 20', |
| Other    | : Can be telescopic to both lif |