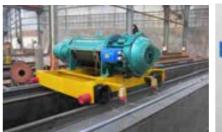

|   | Model          | : | LH                          |
|---|----------------|---|-----------------------------|
|   | Capacity       | : | 3~32t                       |
| - | Lifting height | : | >6m                         |
|   | Travel speed   | : | 20 m/min or 30 m/min        |
| - | Lifting speed  | : | Single speed, double speed  |
|   | Usage          | : | workshop, warehouse, facto  |
|   | Control        | : | Pendant control, remote cor |
|   |                |   |                             |