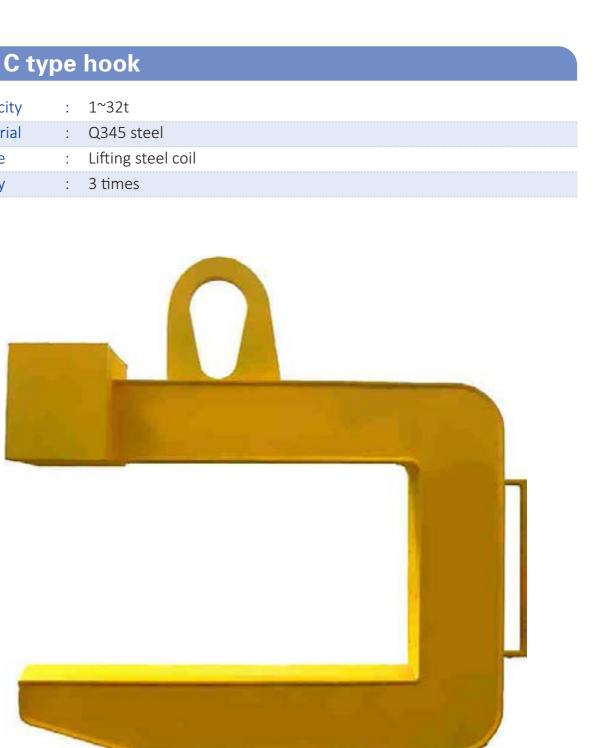

| ▼ C ty   | ▼ C type hook |                    |  |
|----------|---------------|--------------------|--|
| Capacity | :             | 1~32t              |  |
| Material | :             | Q345 steel         |  |
| Usage    | :             | Lifting steel coil |  |
| Safety   | :             | 3 times            |  |