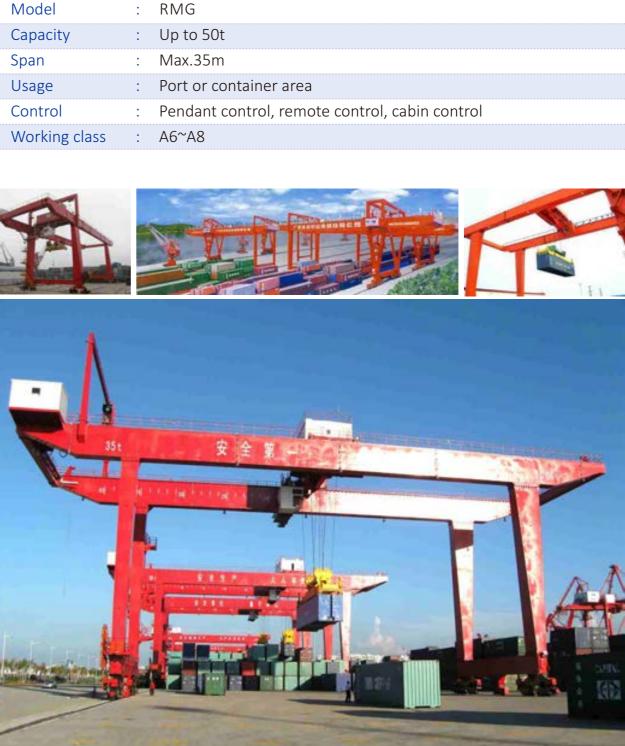

#### Container gantry crane

| Model         | : | RMG                     |
|---------------|---|-------------------------|
| Capacity      | : | Up to 50t               |
| Span          | : | Max.35m                 |
| Usage         | : | Port or container area  |
| Control       | : | Pendant control, remote |
| Working class | : | A6~A8                   |