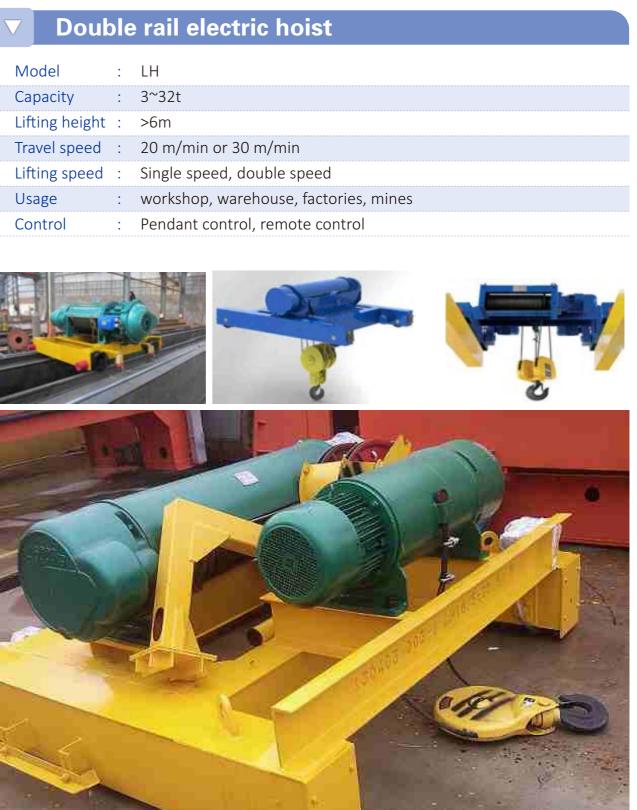

|   | Model          | : | LH                          |
|---|----------------|---|-----------------------------|
|   | Capacity       | : | 3~32t                       |
| - | Lifting height | : | >6m                         |
|   | Travel speed   | : | 20 m/min or 30 m/min        |
| - | Lifting speed  | : | Single speed, double speed  |
|   | Usage          | : | workshop, warehouse, facto  |
|   | Control        | : | Pendant control, remote cor |
|   |                |   |                             |