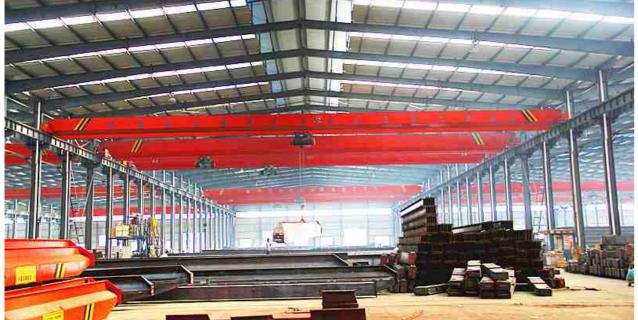

#### ▼ Single girder overhead crane

|  | Model    | : | LDA                                            |
|--|----------|---|------------------------------------------------|
|  | Capacity | : | 1~20ton                                        |
|  | Span     | : | Max.31.5m                                      |
|  | Speed    | : | Single speed, double speed                     |
|  | Usage    | : | Normal workshop, warehouse                     |
|  | Control  | : | Pendant control, remote control, cabin control |

#### Low Headroom Single girder overhead crane

|  | Model    | : | LDC                            |
|--|----------|---|--------------------------------|
|  | Capacity | : | 1~20ton                        |
|  | Span     | : | Max.31.5m                      |
|  | Speed    | : | Single speed, double speed     |
|  | Usage    | : | Normal workshop, warehouse     |
|  | Control  | : | Pendant control, remote contro |

#### LDP Model Single girder overhead crane

| Model:LDPCapacity:1~20tonSpan:Max.31.5mSpeed:Single speed, Double speedUsage:Normal workshop, Low headroom warehouseControl:Pendant control, remote control, cabin control |  |          |   |                                                |
|----------------------------------------------------------------------------------------------------------------------------------------------------------------------------|--|----------|---|------------------------------------------------|
| Span:Max.31.5mSpeed:Single speed, Double speedUsage:Normal workshop, Low headroom warehouse                                                                                |  | Model    | : | LDP                                            |
| Speed:Single speed, Double speedUsage:Normal workshop, Low headroom warehouse                                                                                              |  | Capacity | : | 1~20ton                                        |
| Usage : Normal workshop, Low headroom warehouse                                                                                                                            |  | Span     | : | Max.31.5m                                      |
|                                                                                                                                                                            |  | Speed    | : | Single speed, Double speed                     |
| Control : Pendant control, remote control, cabin control                                                                                                                   |  | Usage    | : | Normal workshop, Low headroom warehouse        |
|                                                                                                                                                                            |  | Control  | : | Pendant control, remote control, cabin control |