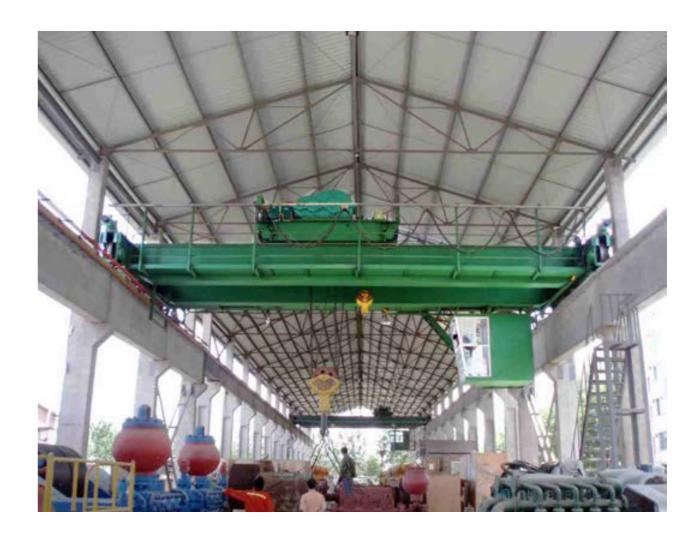

#### Overhead Crane HENAN MINE CRANE CO., LTD

#### ▼ Single girder overhead crane

|  | Model    | : | LDA                                            |
|--|----------|---|------------------------------------------------|
|  | Capacity | : | 1~20ton                                        |
|  | Span     | : | Max.31.5m                                      |
|  | Speed    | : | Single speed, double speed                     |
|  | Usage    | : | Normal workshop, warehouse                     |
|  | Control  | : | Pendant control, remote control, cabin control |