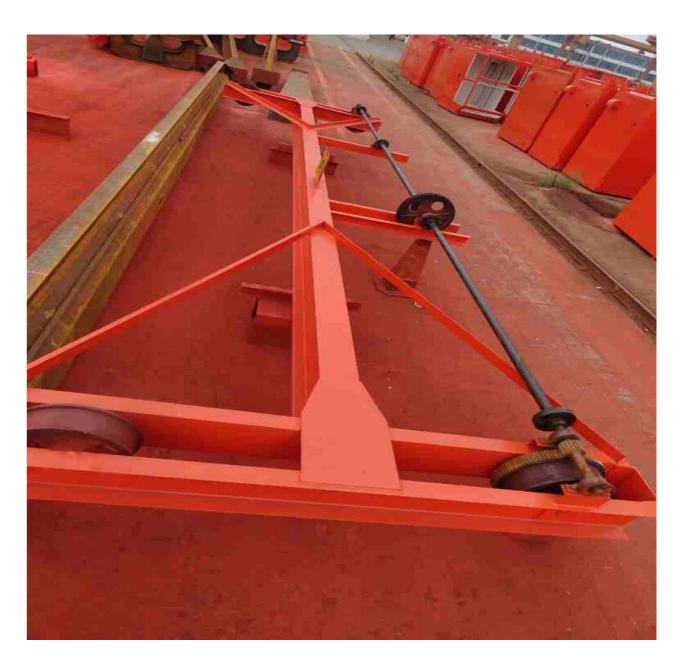

| Cr Cr   | ane wheel                      |
|---------|--------------------------------|
| Туре    | : Forging                      |
| Process | : High frequency quenching     |
| Usage   | : For overhead crane, gantry o |