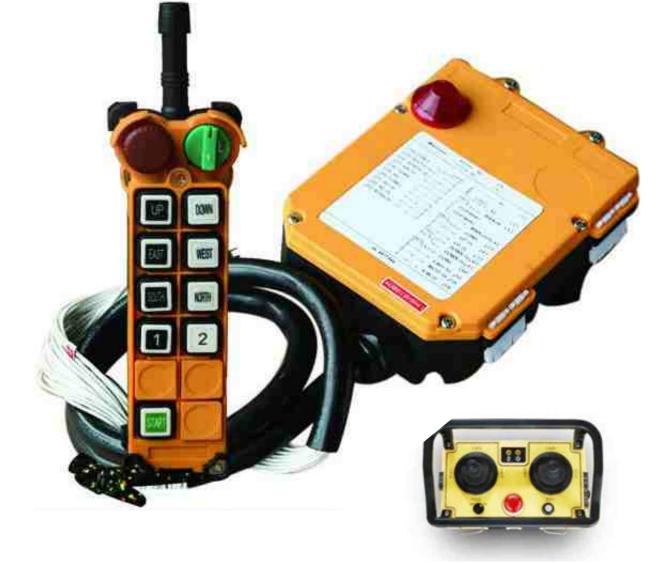

#### ▼ Wireless remote control

| Model : F21 F23 F24                                          |  |
|--------------------------------------------------------------|--|
| speed : Single speed, double speed, VFD speed control        |  |
| Usage : For overhead crane, gantry crane, electric hoist etc |  |